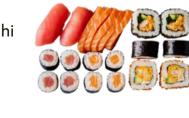

### Choice of sushi boxes

(served on platters to reduce waste)

 zentroom box for 1 person (vegetarian) 4 x Cucumber Maki, 4 x Mango Avocado 2 x Papaya Nigiri, 2 x Tamago Nigiri

**CHF 25** 

 Yooji's box for 1 person 10 pieces of mixed sushi specialities and edamame

**CHF 31** 

 Rock'n Roll box for 2 persons 20 pieces of mixed sushi specialities

**CHF 42** 

 VIP box for 2 persons 18 pieces of mixed sushi and nigiri specialities and salmon

**CHF 50** 