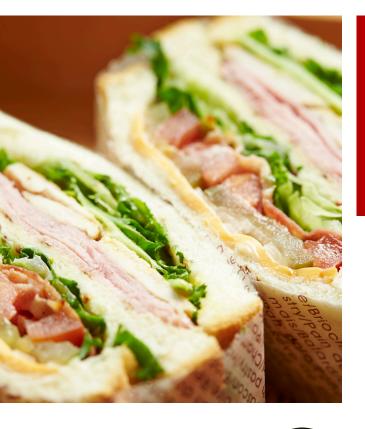

### Selection of sandwiches

- dr äxtravagant with beef tatar
   BBQ sauce, salty herb butter, pickled red onion rings and lettuce in half-white bread
- dr sibesiech with ham salty herb butter, rocket, egg, cucumber and lettuce in half-white bread
- ds möckli with dry beef salted butter, red cabbage and lettuce in half-white bread
- dr gezupfte with pulled chicken
   BBQ sauce, Veganaise, pickles and lettuce in half-white bread

### Lunch buffet (from 5 persons)

- 1/2 sandwich per person (app. 13cm) in bite-sized pieces, served on slate plates
- large seasonal salad
- pastry of the day

### CHF 29 per person

on request: from 2 persons also available as a bag CHF 26  $\,$ 

- ds aupechaub with planed cheese VEGI nut cream with hazelnuts and pumpkin seeds, fruit cream and rocket in gourmet multigrain bread
- dr fiinschmöcker with egg VEGI curry sauce, pickled vegetables and lettuce in Ciroletta bread
- dr exot VEGAN
   colorful, grilled carrots, red cabbage
   and hummus in Ciroletta bread
- dr gschmeidig with Brie cheese VEGI
  honey-mustard-sauce, pear chutney and
  lettuce in half-white bread