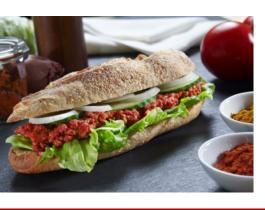

### Selection of sandwiches

- dr äxtravagant with beef tatar
   BBQ sauce, salty herb butter, pickled red onion rings and lettuce in half-white bread
- dr sibesiech with ham salty herb butter, rocket, egg, cucumber and lettuce in half-white bread
- ds möckli with dry beef salted butter, red cabbage and lettuce in half-white bread
- dr gezupfte with pulled chicken
   BBQ sauce, Veganaise, pickles and lettuce in half-white bread

### Sandwich buffet (from 5 persons)

 1 sandwich per person (app. 26cm) in bite-sized pieces, served on slate plates

### CHF 20 per person

on request: from 2 persons also available as a bag CHF 17