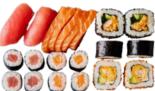

### Choice of sushi boxes

(served on platters to reduce waste)

 zentroom box for 1 person (vegetarian) 4 x Cucumber Maki, 4 x Mango Avocado 2 x Papaya Nigiri, 2 x Tamago Nigiri

**CHF 25** 

 Yooji's box for 1 person 10 pieces of mixed sushi specialities and edamame

**CHF 31** 

 Rock'n Roll box for 2 persons 20 pieces of mixed sushi specialities

**CHF 42** 

 VIP box for 2 persons 18 pieces of mixed sushi and nigiri specialities and salmon

**CHF 50** 