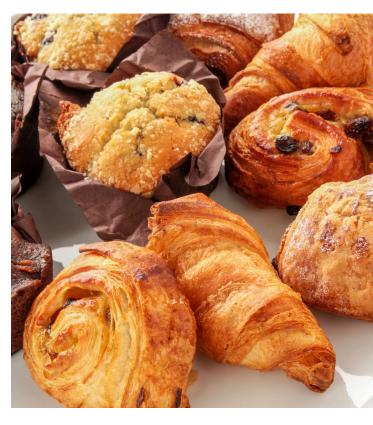

## Crunchy and sweet

PASTRY FOR EVERY OCCASION

### In the morning

(order can be taken latest 1 day before the event)

- Croissant (butter, pretzel or wholegrain)
- plain roll
- wholegrain roll

#### CHF 2 per piece

- chocolate roll
- raisin roll
- danish pastry
- Brioche

#### CHF 3 per piece

### In the afternoon

(order can be taken latest 1 day before the event)

- Nut paste-filled croissant
- Almond paste-filled croissant
- "Studentenschnitte"
- Brownie

### CHF 4 per piece

Fruit cake

### CHF 5 per piece

homemade confectionery for 6 persons

#### CHF 15 per portion