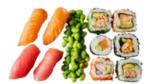

### Choice of sushi boxes

(served on platters to reduce waste)

 zentroom box for 1 person (vegetarian) 4 x Cucumber Maki, 4 x Mango Avocado 2 x Papaya Nigiri, 2 x Tamago Nigiri

**CHF 25** 

 Yooji's box for 1 person 10 pieces of mixed sushi specialities and edamame

**CHF 31** 

 Rock'n Roll box for 2 persons 20 pieces of mixed sushi specialities

**CHF 42** 

 VIP box for 2 persons 18 pieces of mixed sushi and nigiri specialities and salmon

**CHF 50** 