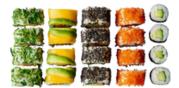

### Choice of sushi boxes

(served on platters to reduce waste)

 zentroom box for 1 person (vegetarian) 4 x Cucumber Maki, 4 x Mango Avocado 2 x Papaya Nigiri, 2 x Tamago Nigiri

**CHF 25** 

 Yooji's box for 1 person 10 pieces of mixed sushi specialities and edamame

**CHF 31** 

 Rock'n Roll box for 2 persons 20 pieces of mixed sushi specialities

**CHF 42** 

 VIP box for 2 persons 18 pieces of mixed sushi and nigiri specialities and salmon

**CHF 50** 