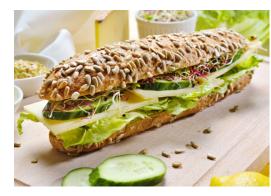

### Selection of sandwiches

- dr äxtravagant with beef tatar
   BBQ sauce, salty herb butter, pickled red onion rings and lettuce in half-white bread
- dr sibesiech with ham salty herb butter, rocket, egg, cucumber and lettuce in half-white bread
- ds möckli with dry beef salted butter, red cabbage and lettuce in half-white bread
- dr gezupfte with pulled chicken
   BBQ sauce, Veganaise, pickles and lettuce in half-white bread

### Sandwich buffet (from 5 persons)

 1 sandwich per person (app. 26cm) in bite-sized pieces, served on slate plates

### CHF 20 per person

on request: from 2 persons also available as a bag CHF 17